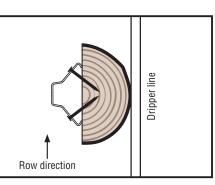

#### Length: 1.05m

- Ocloc V fits onto the round or flat , on a half round post
- No sharp edges, ideal for under vine management
- No need for new toxic replacement posts
- No new wooden posts, reduces your vineyards carbon footprint
- All Ocloc products are carbon offset
- Maintain your organic status
- You will not have to cut staples or remove plastic clips
- No more posts to the broken post graveyard
- **Ocloc V** application requires a side by side, 4-wheeler or equivalent, petrol rammer, impact driver or drill
- Find broken post repair with Ocloc V with one pass
- 4 x 75mm shark tooth screws supplied
- **Ocloc V** is an inexpensive install that alleviates the expense of tedious traditional treated wooden post replacement and the ecological footprint legacy they create

### Manufactured in Australia / Distributed by Eckford Engineering NZ

Ocloc V-NZ profile

Ocloc half post repaired with Ocloc~V

Ocloc V-NZ - repaired post Marlborough

Half round post

Ocloc V-NZ - ramming

Shark Tooth Bugle Batten Screw, 75mm come in boxes of 500.