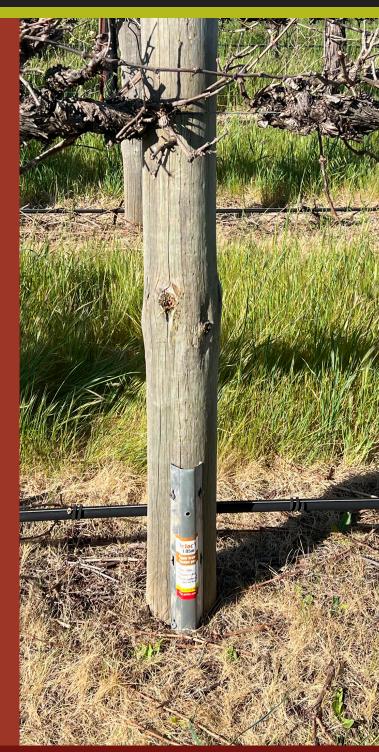

### Manufactured in Australia / Distributed by Eckford Engineering NZ

Ocloc V-NZ profile

Ocloc half post repaired with Ocloc~V

Ocloc V-NZ - repaired post Marlborough

Half round post

Ocloc V-NZ - ramming

Shark Tooth Bugle Batten Screw, 75mm come in boxes of 500.