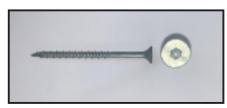

#### Length: 1.05m

- Ocloc V fits onto the round or flat , on a half round post
- No sharp edges, ideal for under vine management
- No need for new toxic replacement posts
- No new wooden posts, reduces your vineyards carbon footprint
- All Ocloc products are carbon offset
- Maintain your organic status
- You will not have to cut staples or remove plastic clips
- No more posts to the broken post graveyard
- **Ocloc V** application requires a side by side, 4-wheeler or equivalent, petrol rammer, impact driver or drill
- Find broken post repair with Ocloc V with one pass
- 4 x 75mm shark tooth screws supplied
- **Ocloc V** is an inexpensive install that alleviates the expense of tedious traditional treated wooden post replacement and the ecological footprint legacy they create

### Manufactured in Australia / Distributed by Eckford Engineering NZ

Ocloc V-NZ profile

Ocloc half post repaired with Ocloc~V

Ocloc V-NZ - repaired post Marlborough

Half round post

Ocloc V-NZ - ramming

Shark Tooth Bugle Batten Screw, 75mm come in boxes of 500.