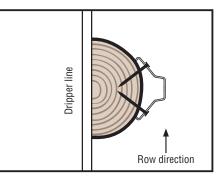

#### Length: 1.05m

- Ocloc V fits onto the round or flat , on a half round post
- No sharp edges, ideal for under vine management
- No need for new toxic replacement posts
- No new wooden posts, reduces your vineyards carbon footprint
- All Ocloc products are carbon offset
- Maintain your organic status
- You will not have to cut staples or remove plastic clips
- No more posts to the broken post graveyard
- **Ocloc V** application requires a side by side, 4-wheeler or equivalent, petrol rammer, impact driver or drill
- Find broken post repair with Ocloc V with one pass
- 4 x 75mm shark tooth screws supplied
- **Ocloc V** is an inexpensive install that alleviates the expense of tedious traditional treated wooden post replacement and the ecological footprint legacy they create

### Manufactured in Australia / Distributed by Eckford Engineering NZ

Ocloc V-NZ profile

Ocloc half post repaired with Ocloc~V

Ocloc V-NZ - repaired post Marlborough

Half round post

Ocloc V-NZ - ramming

Shark Tooth Bugle Batten Screw, 75mm come in boxes of 500.