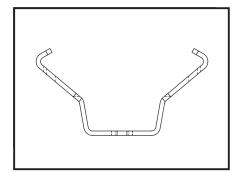

### Manufactured in Australia / Distributed by Eckford Engineering NZ

Ocloc V-NZ profile

Ocloc half post repaired with Ocloc~V

Ocloc V-NZ - repaired post Marlborough

Half round post

Ocloc V-NZ - ramming

Shark Tooth Bugle Batten Screw, 75mm come in boxes of 500.