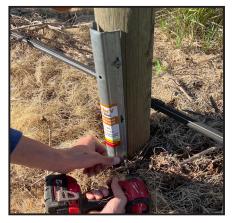

### Manufactured in Australia / Distributed by Eckford Engineering NZ

Ocloc V-NZ profile

Ocloc half post repaired with Ocloc~V

Ocloc V-NZ - repaired post Marlborough

Half round post

Ocloc V-NZ - ramming

Shark Tooth Bugle Batten Screw, 75mm come in boxes of 500.

Half round post

Ocloc V-NZ - screwing

Watch video