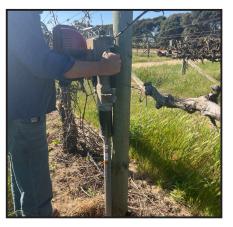

### Manufactured in Australia / Distributed by Eckford Engineering NZ

Ocloc V-NZ profile

Ocloc half post repaired with Ocloc~V

Ocloc V-NZ - repaired post Marlborough

Half round post

Ocloc V-NZ - ramming

Shark Tooth Bugle Batten Screw, 75mm come in boxes of 500.

Half round post

Ocloc V-NZ - screwing

Watch video