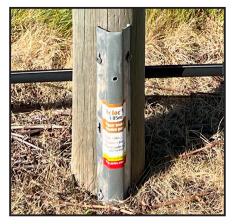

### Manufactured in Australia / Distributed by Eckford Engineering NZ

Ocloc V-NZ profile

Ocloc half post repaired with Ocloc~V

Ocloc V-NZ - repaired post Marlborough

Half round post

Ocloc V-NZ - ramming

Shark Tooth Bugle Batten Screw, 75mm come in boxes of 500.