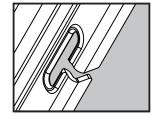

Thickness: 2.4mm thick Galfan

**Lengths:** 1.8m, 2.1m, 2.4m, 2.7m

- First in post
- 86mm wide to alleviate vine crowding
- Outside rows or excessively windy sites
- Unique profile to enhance strength and in ground rigidity
- Uniquely angled, strengthened and rounded edge wire holes
- Robust design for barrel pruning and machine harvesting
- Quick and easy to install, no staples
- Australian designed, made and owned