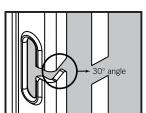

Thickness: 2.4mm thick Galfan

**Lengths:** 1.8m, 2.1m, 2.4m, 2.7m

- First in post
- 86mm wide to alleviate vine crowding
- Outside rows or excessively windy sites
- Unique profile to enhance strength and in ground rigidity
- Uniquely angled, strengthened and rounded edge wire holes
- Robust design for barrel pruning and machine harvesting
- Quick and easy to install, no staples
- Australian designed, made and owned