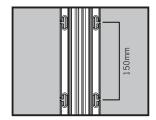

## Alternative Trellis Structure

Rounded wire holes.

Anti Sink Plate

75mm wire hole spacing.

150mm wire hole spacing.

Ocloc NSC - Netting Spray Cap.

Dripper Wire - 2.4mm thick

Curved edges to protect mechanical picking rods & pruning knives.

| A  | Trellis post |
|----|--------------|
| В  | Intermediate |
| S  | Strainer     |
| AW | Large post   |

- Ocloc AW posts can be ordered in wire spacing and trellis configuration to suit specific vineyard requirements.
- **GALFAN** for corrosion resistance. More information can be found at: www.galfan.com
- Bundles of 150
- 75mm and 150mm wire spacing
- Available in VSP or TWS.
- Available in several lengths