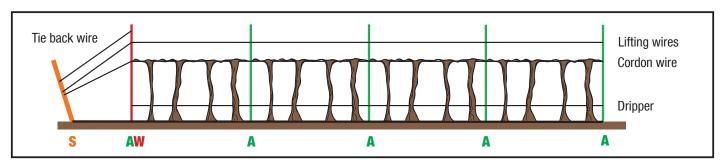

| A  | Trellis post |
|----|--------------|
| В  | Intermediate |
| S  | Strainer     |
| AW | Large post   |

- Ocloc AW posts can be ordered in wire spacing and trellis configuration to suit specific vineyard requirements.
- **GALFAN** for corrosion resistance. More information can be found at: www.galfan.com
- Bundles of 150
- 75mm and 150mm wire spacing
- Available in VSP or TWS.
- Available in several lengths