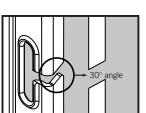

Thickness: 2.4mm thick Galfan

**Lengths:** 1.8m, 2.1m, 2.4m, 2.7m

- First in post
- 86mm wide to alleviate vine crowding
- Outside rows or excessively windy sites
- Unique profile to enhance strength and in ground rigidity
- Uniquely angled, strengthened and rounded edge wire holes
- Robust design for barrel pruning and machine harvesting
- Quick and easy to install, no staples
- Australian designed, made and owned