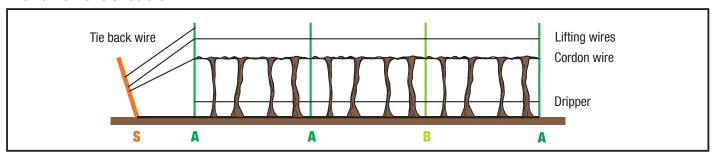

| A  | Trellis post |
|----|--------------|
| В  | Intermediate |
| S  | Strainer     |
| AW | Large post   |

- Ocloc AW posts can be ordered in wire spacing and trellis configuration to suit specific vineyard requirements.
- **GALFAN** for corrosion resistance. More information can be found at: www.galfan.com
- Bundles of 150
- 75mm and 150mm wire spacing
- Available in VSP or TWS.
- Available in several lengths