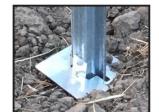

## Alternative Trellis Structure

Rounded wire holes.

Anti Sink Plate

75mm wire hole spacing.

150mm wire hole spacing.

Ocloc NSC - Netting Spray Cap.

Dripper Wire - 2.4mm thick

Curved edges to protect mechanical picking rods & pruning knives.