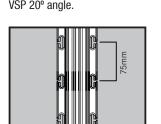

## Alternative Trellis Structure

Rounded wire holes.

Anti Sink Plate

75mm wire hole spacing.

150mm wire hole spacing.

Ocloc NSC - Netting Spray Cap.

Dripper Wire - 2.4mm thick

Curved edges to protect mechanical picking rods & pruning knives.

| A  | Trellis post |
|----|--------------|
| В  | Intermediate |
| S  | Strainer     |
| AW | Large post   |

- Ocloc AW posts can be ordered in wire spacing and trellis configuration to suit specific vineyard requirements.
- **GALFAN** for corrosion resistance. More information can be found at: www.galfan.com
- Bundles of 150
- 75mm and 150mm wire spacing
- Available in VSP or TWS.
- Available in several lengths