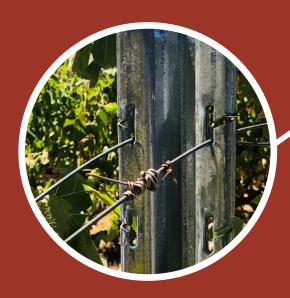

Thickness: 2.4mm thick Galfan

**Lengths:** 1.8m, 2.1m, 2.4m, 2.7m

- First in post
- 86mm wide to alleviate vine crowding
- Outside rows or excessively windy sites
- Unique profile to enhance strength and in ground rigidity
- Uniquely angled, strengthened and rounded edge wire holes
- Robust design for barrel pruning and machine harvesting
- Quick and easy to install, no staples
- Australian designed, made and owned